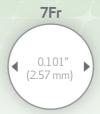

#### PINNACLE® DESTINATION® Guiding Sheaths

Packed 1 per box and includes dilator. All dilators are 0.038" wire compatible.

| 54-54501         45         35         Cross-Cut         Straight           54-54502         45         5         Cross-Cut         Hockey Stick           5Fr         54-54503         45         5         Cross-Cut         Multi-Purpose           54-54504         45         5         Cross-Cut         RDC |   |
|--------------------------------------------------------------------------------------------------------------------------------------------------------------------------------------------------------------------------------------------------------------------------------------------------------------------|---|
| <b>5 Fr</b> 54-54503 45 5 Cross-Cut Multi-Purpose                                                                                                                                                                                                                                                                  |   |
|                                                                                                                                                                                                                                                                                                                    |   |
|                                                                                                                                                                                                                                                                                                                    |   |
|                                                                                                                                                                                                                                                                                                                    |   |
| 54-64501 45 35 Cross-Cut Straight                                                                                                                                                                                                                                                                                  |   |
| 54-64506 45 35 Tuohy-Borst Straight                                                                                                                                                                                                                                                                                |   |
| RSR01 45 5 Cross-Cut Straight                                                                                                                                                                                                                                                                                      |   |
| RSR02 45 5 Cross-Cut Hockey Stick                                                                                                                                                                                                                                                                                  |   |
| RSR03 45 5 Cross-Cut Multi-Purpose                                                                                                                                                                                                                                                                                 |   |
| RSR07 45 5 Tuohy-Borst Straight                                                                                                                                                                                                                                                                                    |   |
| RSR08 45 5 Tuohy-Borst Hockey Stick                                                                                                                                                                                                                                                                                |   |
| RSR09 45 5 Tuohy-Borst Multi-Purpose                                                                                                                                                                                                                                                                               |   |
| RSR13 45 5 Cross-Cut RDC                                                                                                                                                                                                                                                                                           |   |
| 6 Fr RSR13 45 5 Cross-Cut RDC RSR14 45 5 Cross-Cut LIMA                                                                                                                                                                                                                                                            |   |
| RSR17 45 5 Tuohy-Borst RDC                                                                                                                                                                                                                                                                                         |   |
| RSR18 45 5 Tuohy-Borst LIMA                                                                                                                                                                                                                                                                                        |   |
| RSP01 65 35 Cross-Cut Straight                                                                                                                                                                                                                                                                                     |   |
| RSP03 65 35 Tuohy-Borst Straight                                                                                                                                                                                                                                                                                   |   |
| RSC01 90 15 Tuohy-Borst Straight                                                                                                                                                                                                                                                                                   |   |
| RSC03 90 15 Tuohy-Borst Multi-Purpose                                                                                                                                                                                                                                                                              |   |
| RSC05 90 15 Cross-Cut Straight                                                                                                                                                                                                                                                                                     |   |
| RSC07 90 15 Cross-Cut Multi-Purpose                                                                                                                                                                                                                                                                                |   |
| 54-74501 45 35 Cross-Cut Straight                                                                                                                                                                                                                                                                                  |   |
| 54-74506 45 35 Tuohy-Borst Straight                                                                                                                                                                                                                                                                                |   |
| RSR04 45 5 Cross-Cut Straight                                                                                                                                                                                                                                                                                      |   |
| RSR05 45 5 Cross-Cut Hockey Stick                                                                                                                                                                                                                                                                                  |   |
| RSR06 45 5 Cross-Cut Multi-Purpose                                                                                                                                                                                                                                                                                 |   |
| RSR10 45 5 Tuohy-Borst Straight                                                                                                                                                                                                                                                                                    |   |
| RSR11 45 5 Tuohy-Borst Hockey Stick                                                                                                                                                                                                                                                                                |   |
| RSR12 45 5 Tuohy-Borst Multi-Purpose                                                                                                                                                                                                                                                                               |   |
|                                                                                                                                                                                                                                                                                                                    |   |
| <b>7 Fr</b> RSR15 45 5 Cross-Cut RDC RSR16 45 5 Cross-Cut LIMA                                                                                                                                                                                                                                                     |   |
| RSR19 45 5 Tuohy-Borst RDC                                                                                                                                                                                                                                                                                         | ( |
| RSR20 45 5 Tuohy-Borst LIMA                                                                                                                                                                                                                                                                                        |   |
| RSP02 65 35 Cross-Cut Straight                                                                                                                                                                                                                                                                                     |   |
| RSP04 65 35 Tuohy-Borst Straight                                                                                                                                                                                                                                                                                   |   |
| RSC02 90 15 Tuohy-Borst Straight                                                                                                                                                                                                                                                                                   |   |
| RSC04 90 15 Tuohy-Borst Multi-Purpose                                                                                                                                                                                                                                                                              | \ |
| RSC06 90 15 Cross-Cut Straight                                                                                                                                                                                                                                                                                     |   |
| RSC08 90 15 Cross-Cut Multi-Purpose                                                                                                                                                                                                                                                                                |   |
| 54-84501 45 35 Cross-Cut Straight                                                                                                                                                                                                                                                                                  |   |
| 54-84506 45 35 Tuohy-Borst Straight                                                                                                                                                                                                                                                                                |   |
| 54.00504                                                                                                                                                                                                                                                                                                           |   |
| 8 Fr 54-86501 65 35 Cross-Cut Straight Straight                                                                                                                                                                                                                                                                    |   |
| 54-89001 90 60 Cross-Cut Straight                                                                                                                                                                                                                                                                                  |   |
| 54-89006 90 60 Tuohy-Borst Straight                                                                                                                                                                                                                                                                                |   |