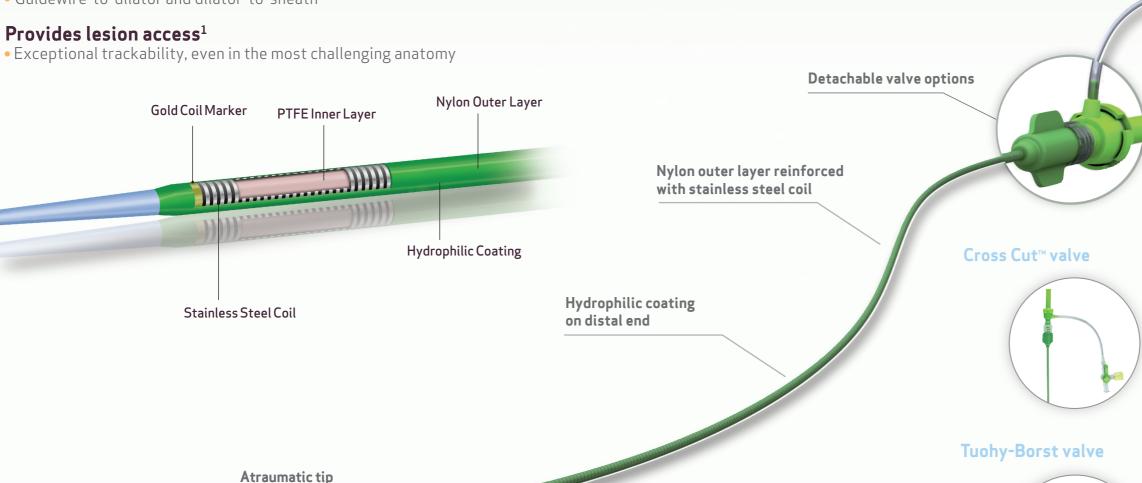

#### Atraumatic tip<sup>1</sup>

• Minimizes potential for vessel damage

#### Smooth transitions<sup>1</sup>

• Guidewire-to-dilator and dilator-to-sheath

#### Maintains shape and positioning<sup>1</sup>

• Outstanding durability, even in the longest procedures

#### Enhances visualization for precise positioning<sup>1</sup>

 Triple radiopacity (sheath, dilator, and gold coil marker)

#### Resists kinking<sup>1</sup>

 Stainless steel coil for consistent reliability

#### Provides smooth movement<sup>1</sup>

• Coil reinforced tubing and a PTFE inner layer that minimizes friction