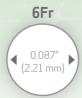

to-sheath

## SHAPES AND SIZES TO MEET YOUR DIAGNOSTIC CHALLENGES

#### Maintains shape and positioning<sup>1</sup>

• Outstanding durability, even in the longest procedures

#### Enhances visualization for precise positioning<sup>1</sup>

 Triple radiopacity (sheath, dilator, and gold coil marker)

#### Resists kinking<sup>1</sup>

 Stainless steel coil for consistent reliability

#### Provides smooth movement<sup>1</sup>

• Coil reinforced tubing and a PTFE inner layer that minimizes friction



#### Accommodates anatomical variations in vessel access

- Straight
- Hockey Stick
- Multi-Purpose
- RDC (Renal Double Curve)
- LIMA (Left Internal Mammary Artery)





Designed to work with Navicross and Glidewire Advantage

#### Pinnacle Destination

**Guiding Sheath** 

5Fr 0.076" (1.92 mm)







#### PINNACLE® DESTINATION® Guiding Sheaths

Packed 1 per box and includes dilator. All dilators are 0.038" wire compatible.

| 54-54501         45         35         Cross-Cut         Straight           54-54502         45         5         Cross-Cut         Hockey Stick           5Fr         54-54503         45         5         Cross-Cut         Multi-Purpose           54-54504         45         5         Cross-Cut         RDC |   |
|--------------------------------------------------------------------------------------------------------------------------------------------------------------------------------------------------------------------------------------------------------------------------------------------------------------------|---|
| <b>5 Fr</b> 54-54503 45 5 Cross-Cut